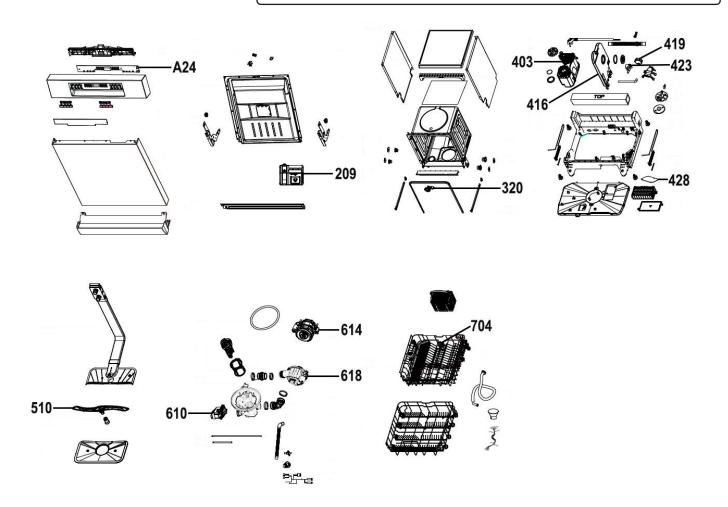

## **Baridi 60cm Freestanding Dishwasher, 14 Place Settings, 8** Programs, LED Display, Silver **Model No: DH167**

| Item | Part No. | Description           |
|------|----------|-----------------------|
| A24  | DH10377  | Display Circuit Board |
| 209  | DH10365  | Dispenser             |
| 320  | DH10378  | Door Switch Assembly  |
| 403  | DH10366  | Softener              |
| 416  | DH10367  | Air Breather Assembly |
| 419  | DH10368  | Pressure Switch       |
| 423  | DH10369  | Inlet Valve           |

| Item | Part No. | Description                       |
|------|----------|-----------------------------------|
| 428  | DH10379  | Main Control Panel                |
| 510  | DH10380  | Lower Sprayer                     |
| 610  | DH10373  | Permanent Magnet Synchronous Pump |
| 614  | DH10374  | Induction Pump                    |
| 618  | DH10375  | Heating Elements                  |
| 704  | DH10381  | Middle Spayer Assembly            |